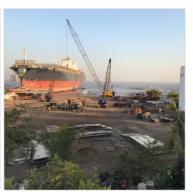

## INTERNATIONAL Green Ship Recyclers LLP

A **RINA** Certified Green Ship Recycling Yard **HKC-SOC** & **EU-SRR** Compliant Yard ISO 14001:2015, 9001:2015, 18001:2007 & 30000:2009

**Internation Green Ship Recyclers LLP** is engaged in recycling operation located at Alang Recycling Yard Alang. It was incorporated in 1983 to provide dismantling and recycling services with great responsibility for environment hazards and worker safety. Since then the company has grown into surpassing maritime recycling concerns in Alang.

We are a **HKC** - **SOC** & **EU** - **SRR**, Complaint Yard and Certified **by Class RINA**. We also carry Certificates like **ISO** 9001:2015, **ISO** 14001:2015, **18001**:2007 & 30000:2009 and **Green Plot** Certificate though necessary developments has been done in the yard / facility By now we have recycled about 100 vessels of various type, make and capacity starting from Fish Factory to VLCC Tankers. Sales of ship machineries and spares like Generator, Air Compressors, Pumps etc. including Industrial machineries & various scrap obtained from ship recycling process.