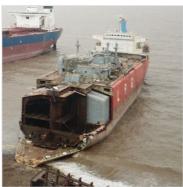

## INTERNATIONAL Green Ship Recyclers LLP

A **RINA** Certified Green Ship Recycling Yard **HKC-SOC** & **EU-SRR** Compliant Yard ISO 14001:2015, 9001:2015, 18001:2007 & 30000:2009

**Internation Green Ship Recyclers LLP** is engaged in recycling operation located at Alang Recycling Yard Alang. It was incorporated in 1983 to provide dismantling and recycling services with great responsibility for environment hazards and worker safety. Since then the company has grown into surpassing maritime recycling concerns in Alang.

We are a **HKC** - **SOC** & **EU** - **SRR**, Complaint Yard and Certified **by Class RINA**. We also carry Certificates like **ISO** 9001:2015, **ISO** 14001:2015, **18001**:2007 & 30000:2009 and **Green Plot** Certificate though necessary developments has been done in the yard / facility By now we have recycled about 100 vessels of various type, make and capacity starting from Fish Factory to VLCC Tankers. Sales of ship machineries and spares like Generator, Air Compressors, Pumps etc. including Industrial machineries & various scrap obtained from ship recycling process.